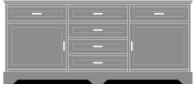

**Optional Widths** 

Choose from 3 optional widths - 48", 60" or 72".

### Statement of Line

**DOBF62S48** 

48W 18D 32H

DOBF62S60 60W 18D 32H

**DOBF62S72** 

72W 18D 32H