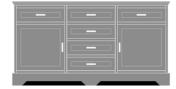

**Optional Widths** 

Choose from 3 optional widths - 48", 60" or 72".

### Statement of Line

**DOBF62S48** 

48W 18D 32H

DOBF62S60 60W 18D 32H

**DOBF62S72** 

72W 18D 32H