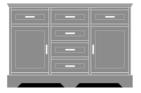

## dorchester Credenza Station - 60"W

The Dorchester Credenza Station combines traditional detailing with modern architectural lines, while providing plenty of storage. There are three sizes to suit your needs with black panels behind the plinth base, which act as dust traps, for ease of cleaning. There is more than enough storage in the credenza's six drawers and two side cabinets, which contain adjustable shelves.

Model: DOBF62S60 60W 18D 32H