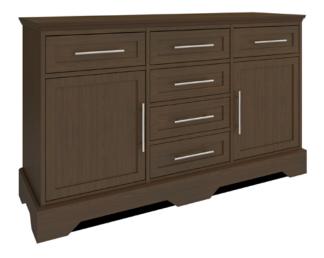

## dorchester Credenza Station - 60"W

The Dorchester Credenza Station combines traditional detailing with modern architectural lines, while providing plenty of storage. There are three sizes to suit your needs with black panels behind the plinth base, which act as dust traps, for ease of cleaning. There is more than enough storage in the credenza's six drawers and two side cabinets, which contain adjustable shelves.

### Statement of Line

**DOBF62S48** 

48W 18D 32H

DOBF62S60 60W 18D 32H

**DOBF62S72** 

72W 18D 32H