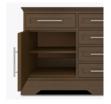

## dorchester Credenza Station - 60"W

The Dorchester Credenza Station combines traditional detailing with modern architectural lines, while providing plenty of storage. There are three sizes to suit your needs with black panels behind the plinth base, which act as dust traps, for ease of cleaning. There is more than enough storage in the credenza's six drawers and two side cabinets, which contain adjustable shelves.

#### Drawers

100° self-closing, kitchen- Are constructed with anical fasteners for additional strength. Ball bearing removable slides are fully extendable.

**Adjustable Shelf** 

Unit includes adjustable enclosed shelves.