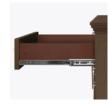

#### Drawers

100° self-closing, kitchen- Are constructed with anical fasteners for additional strength. Ball bearing removable slides are fully extendable.

**Adjustable Shelf** 

Unit includes adjustable enclosed shelves.