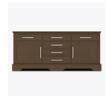

# dorchester

Credenza Station - 60"W

## dorchester Credenza Station - 60"W

The Dorchester Credenza Station combines traditional detailing with modern architectural lines, while providing plenty of storage. There are three sizes to suit your needs with black panels behind the plinth base, which act as dust traps, for ease of cleaning. There is more than enough storage in the credenza's six drawers and two side cabinets, which contain adjustable shelves.

Model: DOBF62S60 60W 18D 32H