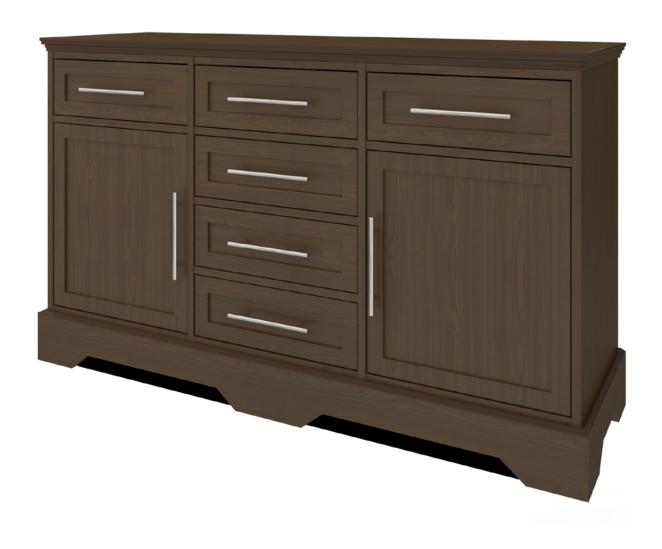

## dorchester Credenza Station - 60"W

The Dorchester Credenza Station combines traditional detailing with modern architectural lines, while providing plenty of storage. There are three sizes to suit your needs with black panels behind the plinth base, which act as dust traps, for ease of cleaning. There is more than enough storage in the credenza's six drawers and two side cabinets, which contain adjustable shelves.

Model: DOBF62S60 60W 18D 32H